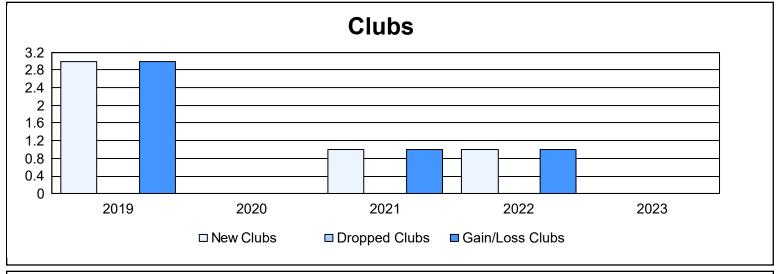

District 131 As of June 2023 Cumulative

| Year      | New<br>Clubs | Dropped<br>Clubs | Gain/<br>Loss<br>Clubs | New<br>Members | Charter<br>Members | Reinstate<br>Members | Transfer<br>Members | Total<br>Member<br>Added | Total<br>Members<br>Dropped | Gain/<br>Loss<br>Members |
|-----------|--------------|------------------|------------------------|----------------|--------------------|----------------------|---------------------|--------------------------|-----------------------------|--------------------------|
| 2018-2019 | 3            | 0                | 3                      | 32             | 63                 | 0                    | 0                   | 95                       | 32                          | 63                       |
| 2019-2020 | 0            | 0                | 0                      | 38             | 0                  | 0                    | 0                   | 38                       | 47                          | -9                       |
| 2020-2021 | 1            | 0                | 1                      | 51             | 20                 | 1                    | 0                   | 72                       | 33                          | 39                       |
| 2021-2022 | 1            | 0                | 1                      | 43             | 20                 | 0                    | 0                   | 63                       | 54                          | 9                        |
| 2022-2023 | 0            | 0                | 0                      | 60             | 3                  | 1                    | 1                   | 65                       | 44                          | 21                       |
| Average   | 1            | 0                | 1                      | 45             | 21                 | 0                    | 0                   | 67                       | 42                          | 25                       |